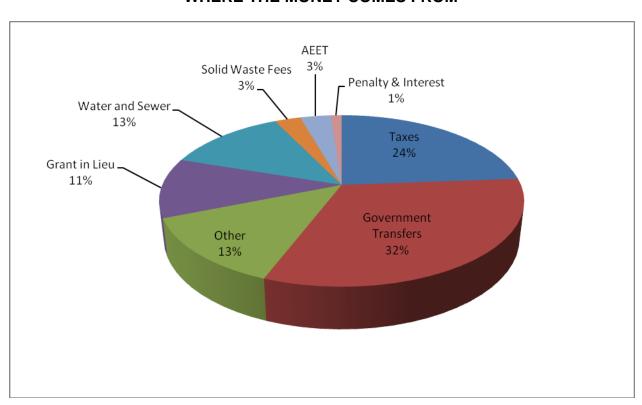

#### INTRODUCTION

The Interim Operating and Capital Budgets represent the planned operating and capital needs of the Town of Inuvik for 2016. The Budgets reflect the funds that Council and Administration feel are important to continue to provide the level of service that the residents expect as well as to replace, repair and maintain Town infrastructure. Salaries and Benefits account for 36% of the total Operating Budget of \$13,499,850. The budget report on page DS – 2 shows details by Department of the projected revenues and expenditures and the pie charts on page "iv" shows revenue and expenditures by major source.

#### WHERE THE MONEY COMES FROM