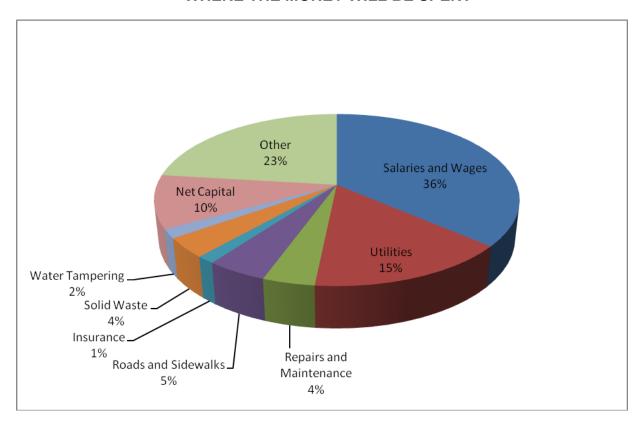

#### INTRODUCTION

The Interim Operating and Capital Budgets represent the planned operating and capital needs of the Town of Inuvik for 2016. The Budgets reflect the funds that Council and Administration feel are important to continue to provide the level of service that the residents expect as well as to replace, repair and maintain Town infrastructure. Salaries and Benefits account for 36% of the total Operating Budget of \$13,499,850. The budget report on page DS – 2 shows details by Department of the projected revenues and expenditures and the pie charts on page "iv" shows revenue and expenditures by major source.

#### WHERE THE MONEY WILL BE SPENT