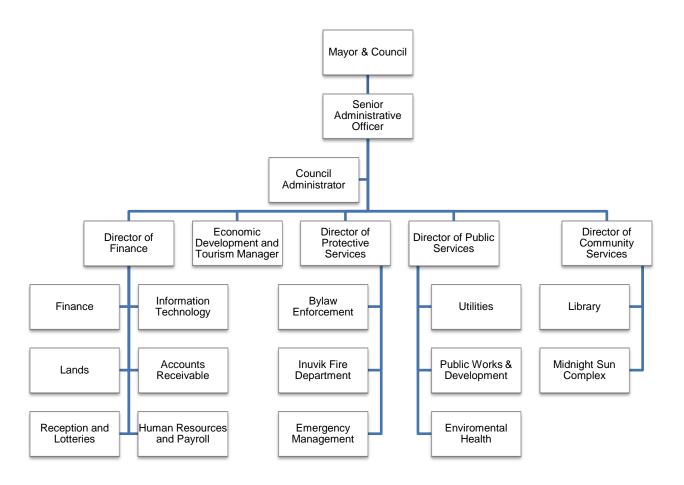

n-cash item and provided for information. These amounts represent the depreciation for 2016 of the town assets over their useful lives.

The financial information in the Interim Operating Budget is presented on a comparative basis at the department summary and detail level for the 2014 Actual, 2015 Budget, and 2015 Actual to October 31 and 2016 Budget. The Capital Budget represents a 5 year anticipated requirement of expenditures with a useful life exceeding one year starting in 2016.

Council and staff feel this is a fiscally responsible budget and ensures the residents and our funding partners that we are providing good stewardship to the revenues entrusted to the Town and spending it wisely and on necessary and relative items in order to operate the Town.

### **Organizational Chart**



#### WHERE THE MONEY WILL BE SPENT



#### WHERE THE MONEY COMES FROM





# 2016 Interim Operating Budget

# Town of Inuvik Interim Operating Budget For The Year Ended December 31, 2016

|    | 2014<br>Actuals |                                                                                                                                                                                                                                                                                                                                            | 2015<br>Budget          |